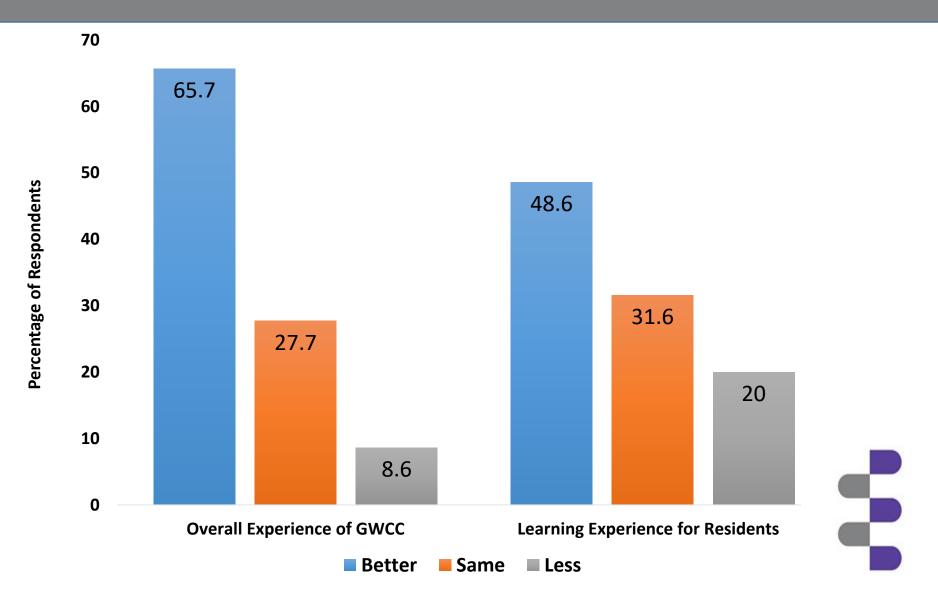

## Resident and Faculty Perspectives on Group vs Individual Well Baby Visits



# Resident and Faculty Perspectives on Group vs Individual Well Baby Visits



# Resident and Faculty Perspectives on Group vs Individual Well Baby Visits



### **March 2020**

| Sunday                 | Monday             | Tuesday             |    | Wednesday             | Thursday           | Friday             | Saturday |
|------------------------|--------------------|---------------------|----|-----------------------|--------------------|--------------------|----------|
| 1                      | 2                  |                     | 3  | 4                     | 5                  | 6                  |          |
|                        |                    |                     |    |                       |                    |                    |          |
|