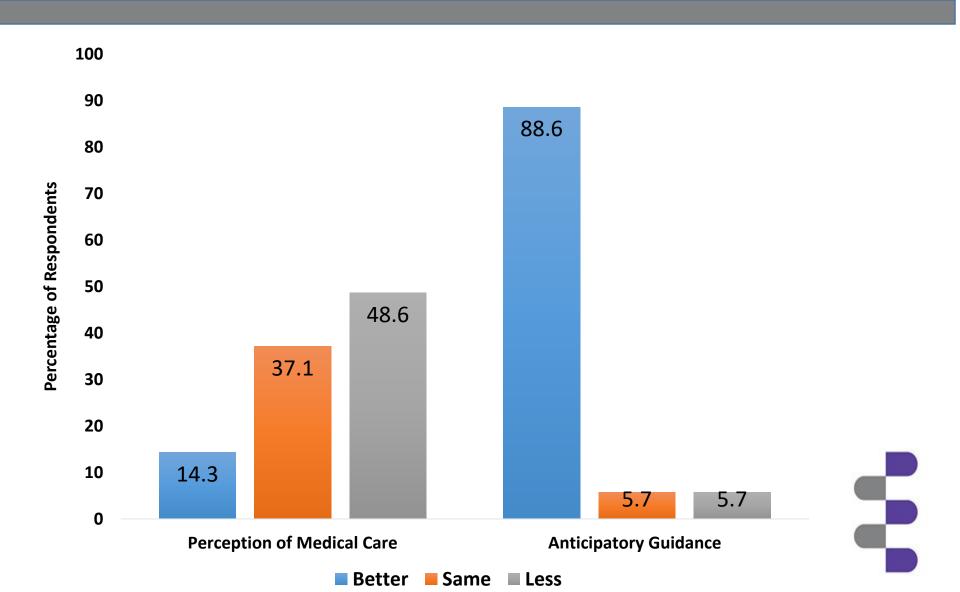

## Resident and Faculty Perspectives on Group vs Individual Well Baby Visits



# Resident and Faculty Perspectives on Group vs Individual Well Baby Visits



# Resident and Faculty Perspectives on Group vs Individual Well Baby Visits



### **March 2020**

| Sunday                 | Monday             | Tuesday             |    | Wednesday             | Thursday           | Friday             | Saturday |
|------------------------|--------------------|---------------------|----|-----------------------|--------------------|--------------------|----------|
| 1                      | 2                  |                     | 3  | 4                     | 5                  | 6                  |          |
|                        |                    |                     |    |                       |                    |                    |          |
|                        |                    |                     |    |                       | #106 Snijder 1m PM |                    |          |
|