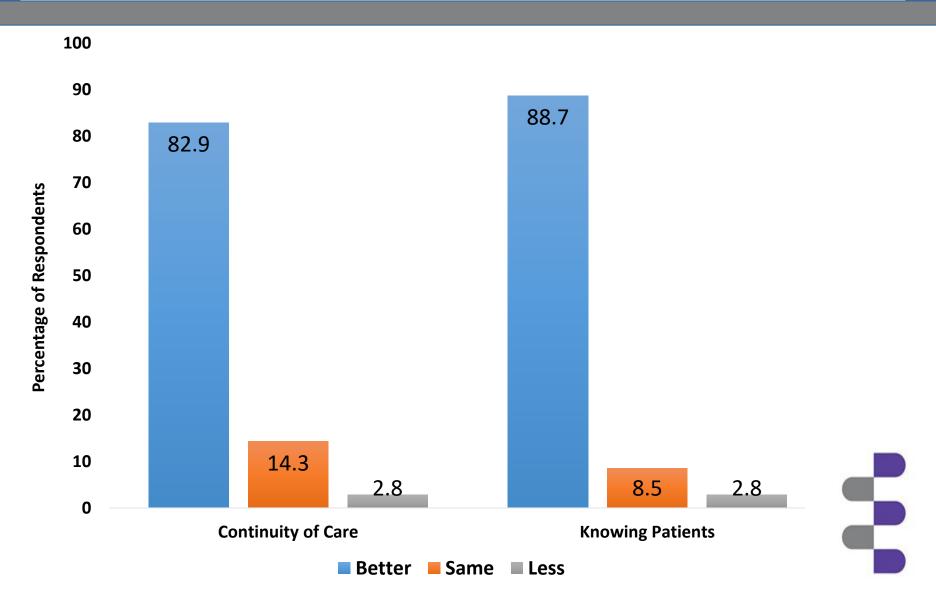

## Resident and Faculty Perspectives on Group vs Individual Well Baby Visits



# Resident and Faculty Perspectives on Group vs Individual Well Baby Visits



# Resident and Faculty Perspectives on Group vs Individual Well Baby Visits



### **March 2020**

| Sunday                 | Monday             | Tuesday             |    | Wednesday             | Thursday           | Friday             | Saturday |
|------------------------|--------------------|---------------------|----|-----------------------|--------------------|--------------------|----------|
| 1                      | 2                  |                     | 3  | 4                     | 5                  | 6                  |          |
|                        |                    |                     |    |                       |                    |                    |          |
|                        |                    |                     |    |